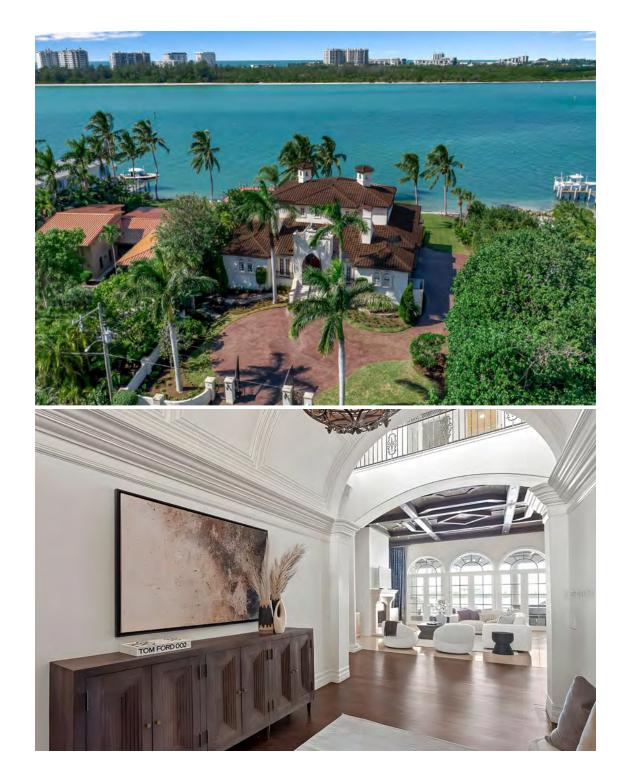

## LUXURY WATERFRONT LIVING

Discover an extraordinary opportunity to own a breathtaking waterfront estate on the coveted north end of Siesta Key. Perfectly located along Big Pass at the gateway to the Gulf of America, this timeless sanctuary blends elegance, craftsmanship, and panoramic views to create an unparalleled island retreat.

Designed by a renowned architect, this masterpiece showcases soaring ceilings and floor-to-ceiling impact windows that frame mesmerizing 180-degree views of sparkling waters.

Stunning 3500 Bayou Louise Ln is going to the highest bidder, regardless of price.