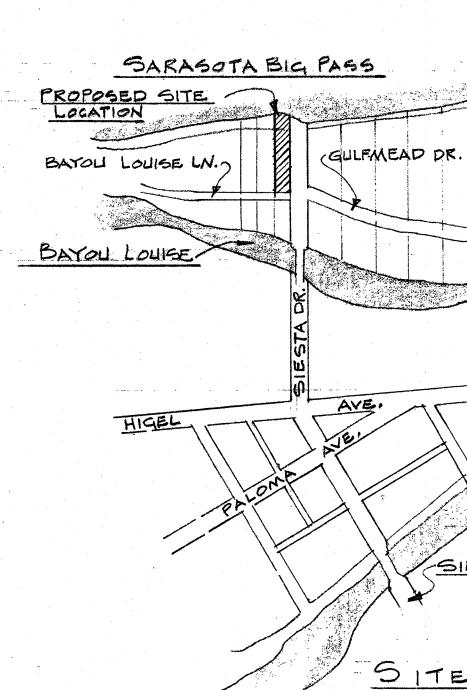

SITE LOCATION MAP NTS.

N

SIESTA DRIVE

а Т

FIRST FLOOR PLAN SCALE: 1/4" = 1'-0"

M

- EXTERIOR FINISH ON METAL LATH OVER 15# FELT ON 1/2" CDX PLYWOOD SHEATHING OVER 2 x 6 STUDS @ 16" O.C. MAX. WITH R-19 F.G.
- W/OWNER)
- INSULATED WITH R-30 F.G. INSULATION.