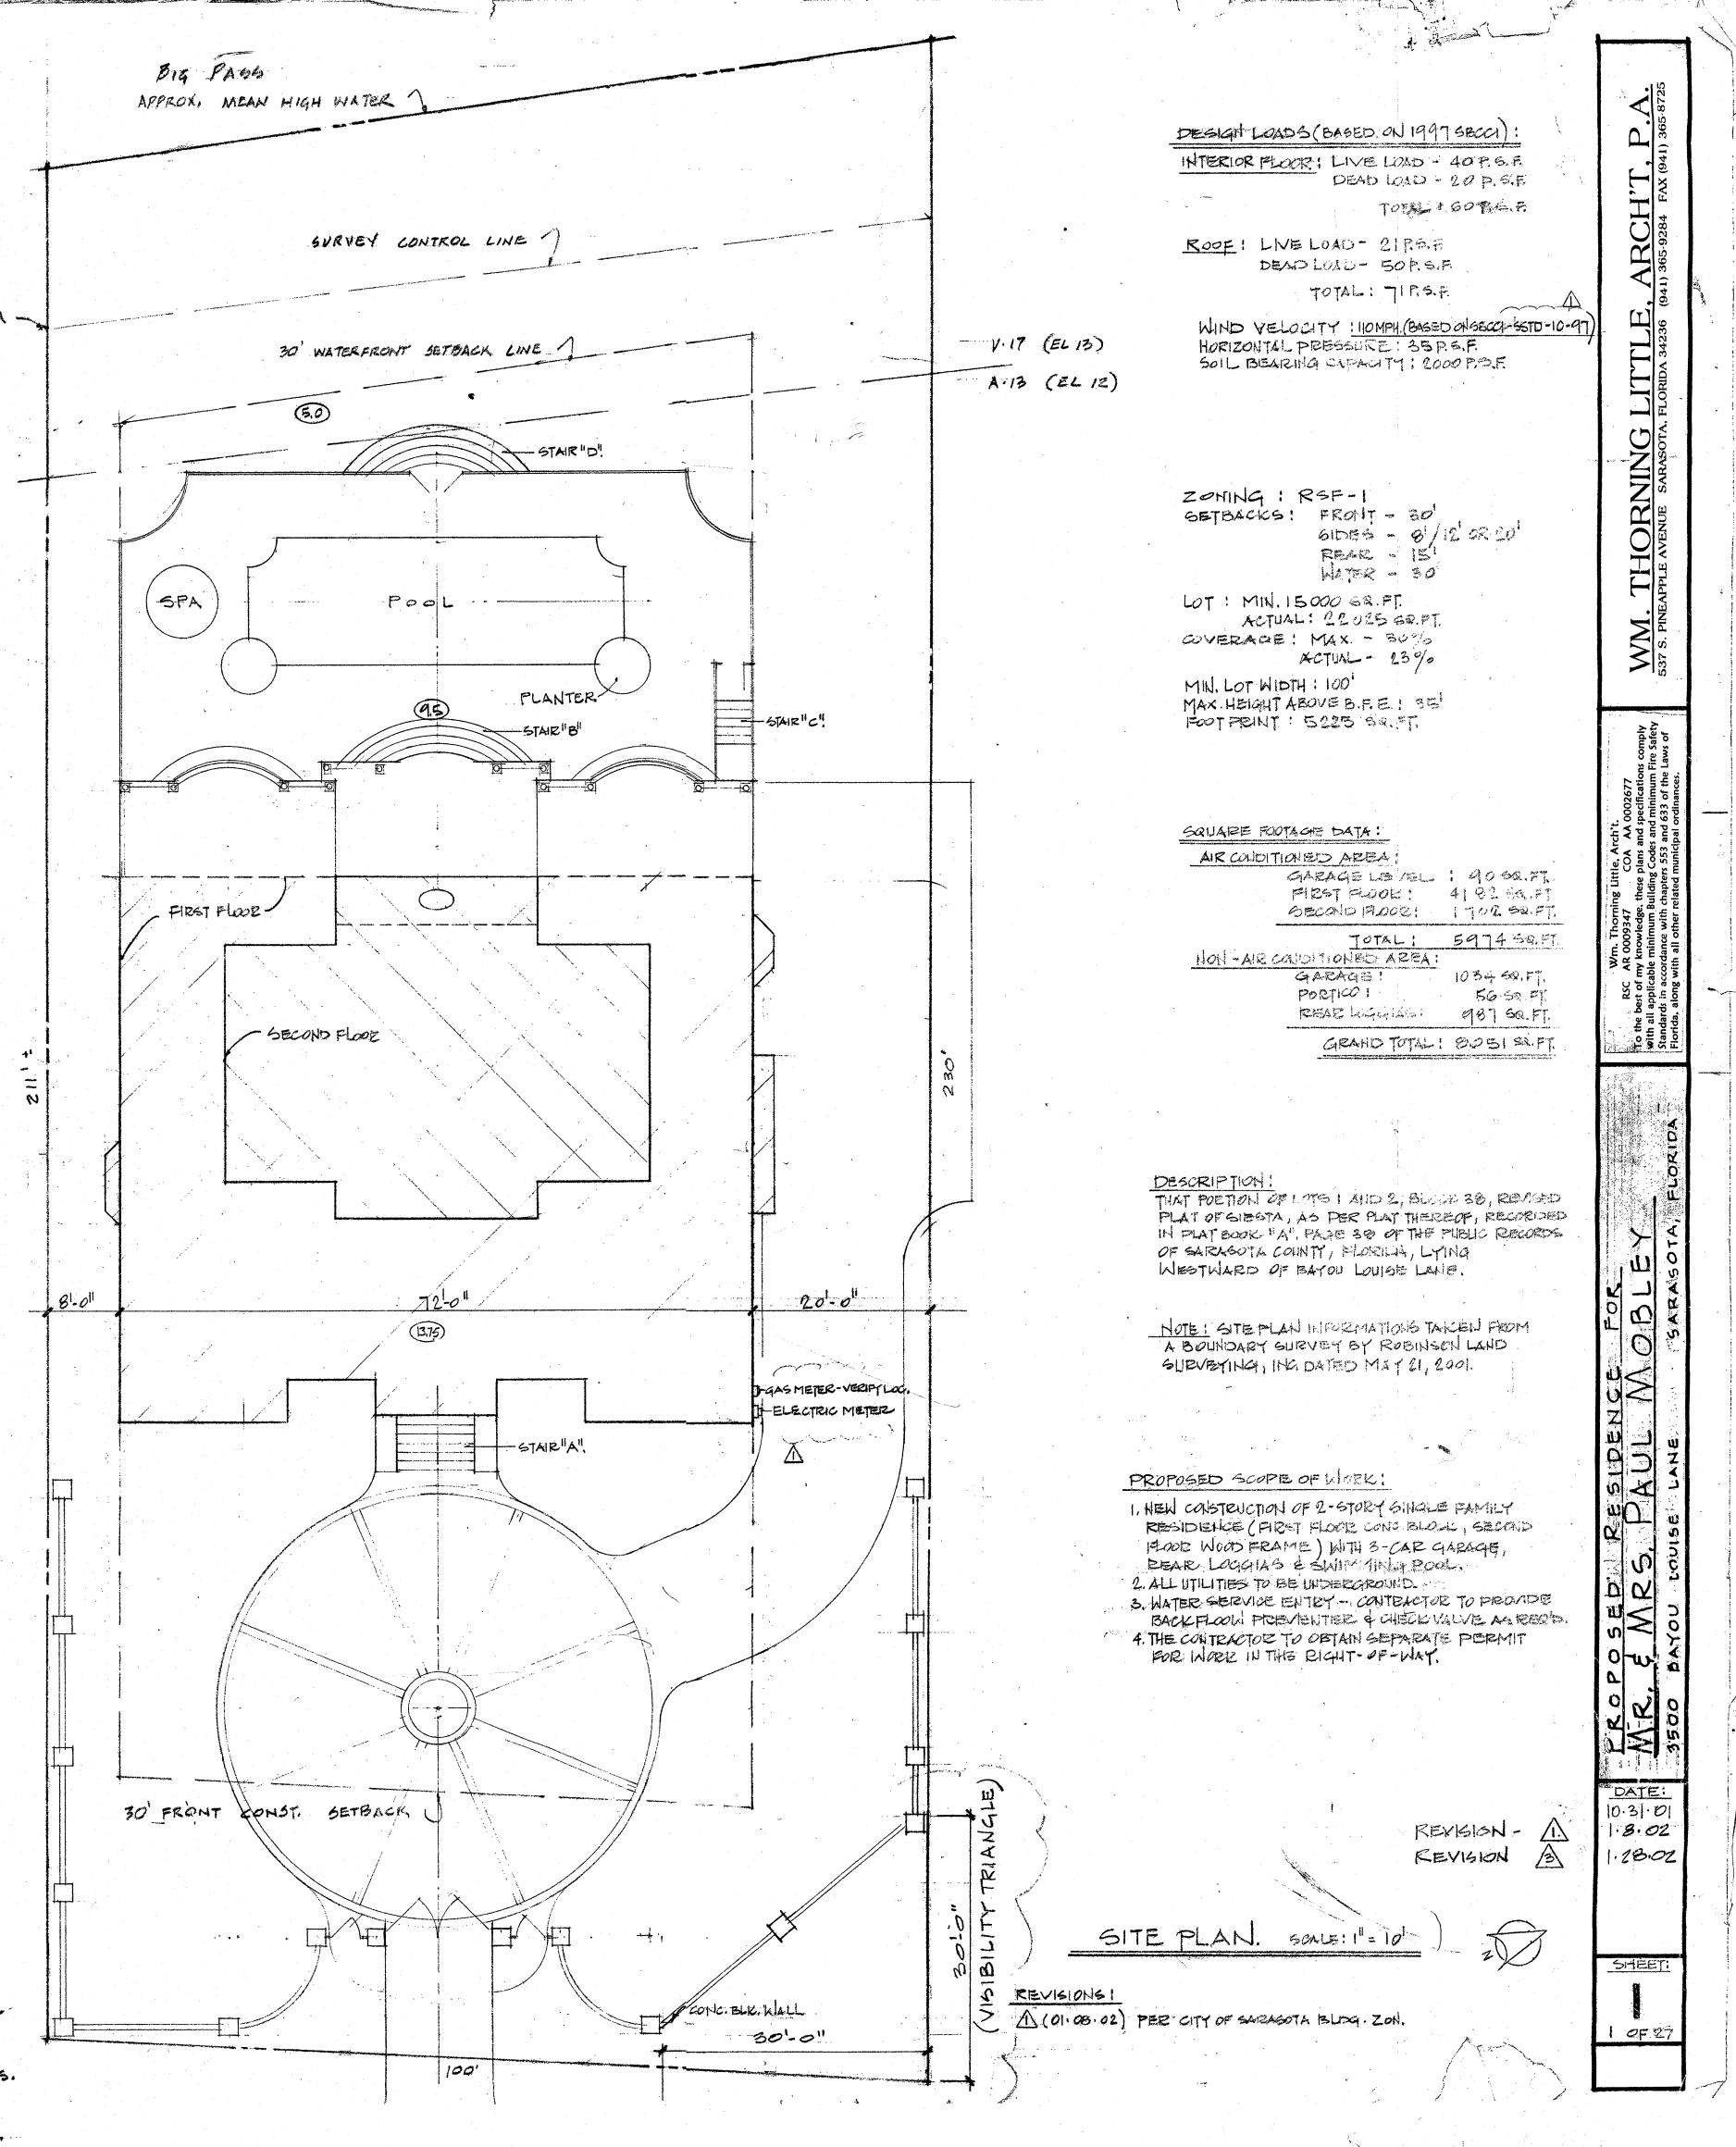

|            |                                       |
| 1                                                                                                                                                                                                                                                                                                                                                                                                                                                                                                                                                                                                                                                                                                   |            |                                       |







SITE LOCATION MAP NTS.

N

SIESTA DRIVE



а Т



FIRST FLOOR PLAN SCALE: 1/4" = 1'-0"

M























- EXTERIOR FINISH ON METAL LATH OVER 15# FELT ON 1/2" CDX PLYWOOD SHEATHING OVER 2 x 6 STUDS @ 16" O.C. MAX. WITH R-19 F.G.
- W/OWNER)
- INSULATED WITH R-30 F.G. INSULATION.

- MICROLAM BEAM HANGER BY MANUFACTURER.

- ONC. THE BEAM B-2. SEE DRAWING NO. 14 FOR DETAILS.

- WITH 5/8" GYP. BOARD ON EACH SIDE.





يد بيك ، سار ،

а пола слава и на селите се насе на селите на селите на селите на селите на селите со селите со селите на селит



an **i** ga a ann a



21165 JO15T6

PROPOSED' RESIDENCE FOR MR, & MRS, PAUL MOBLEY ASOO DAYOU TOULE LANE

Little, COA plans

Wm. Tho AR 0009347 my knowledge. able minimum B

A-REVISION. 02.11.02

CHEET:

130F27

A REVISION 7.23.02