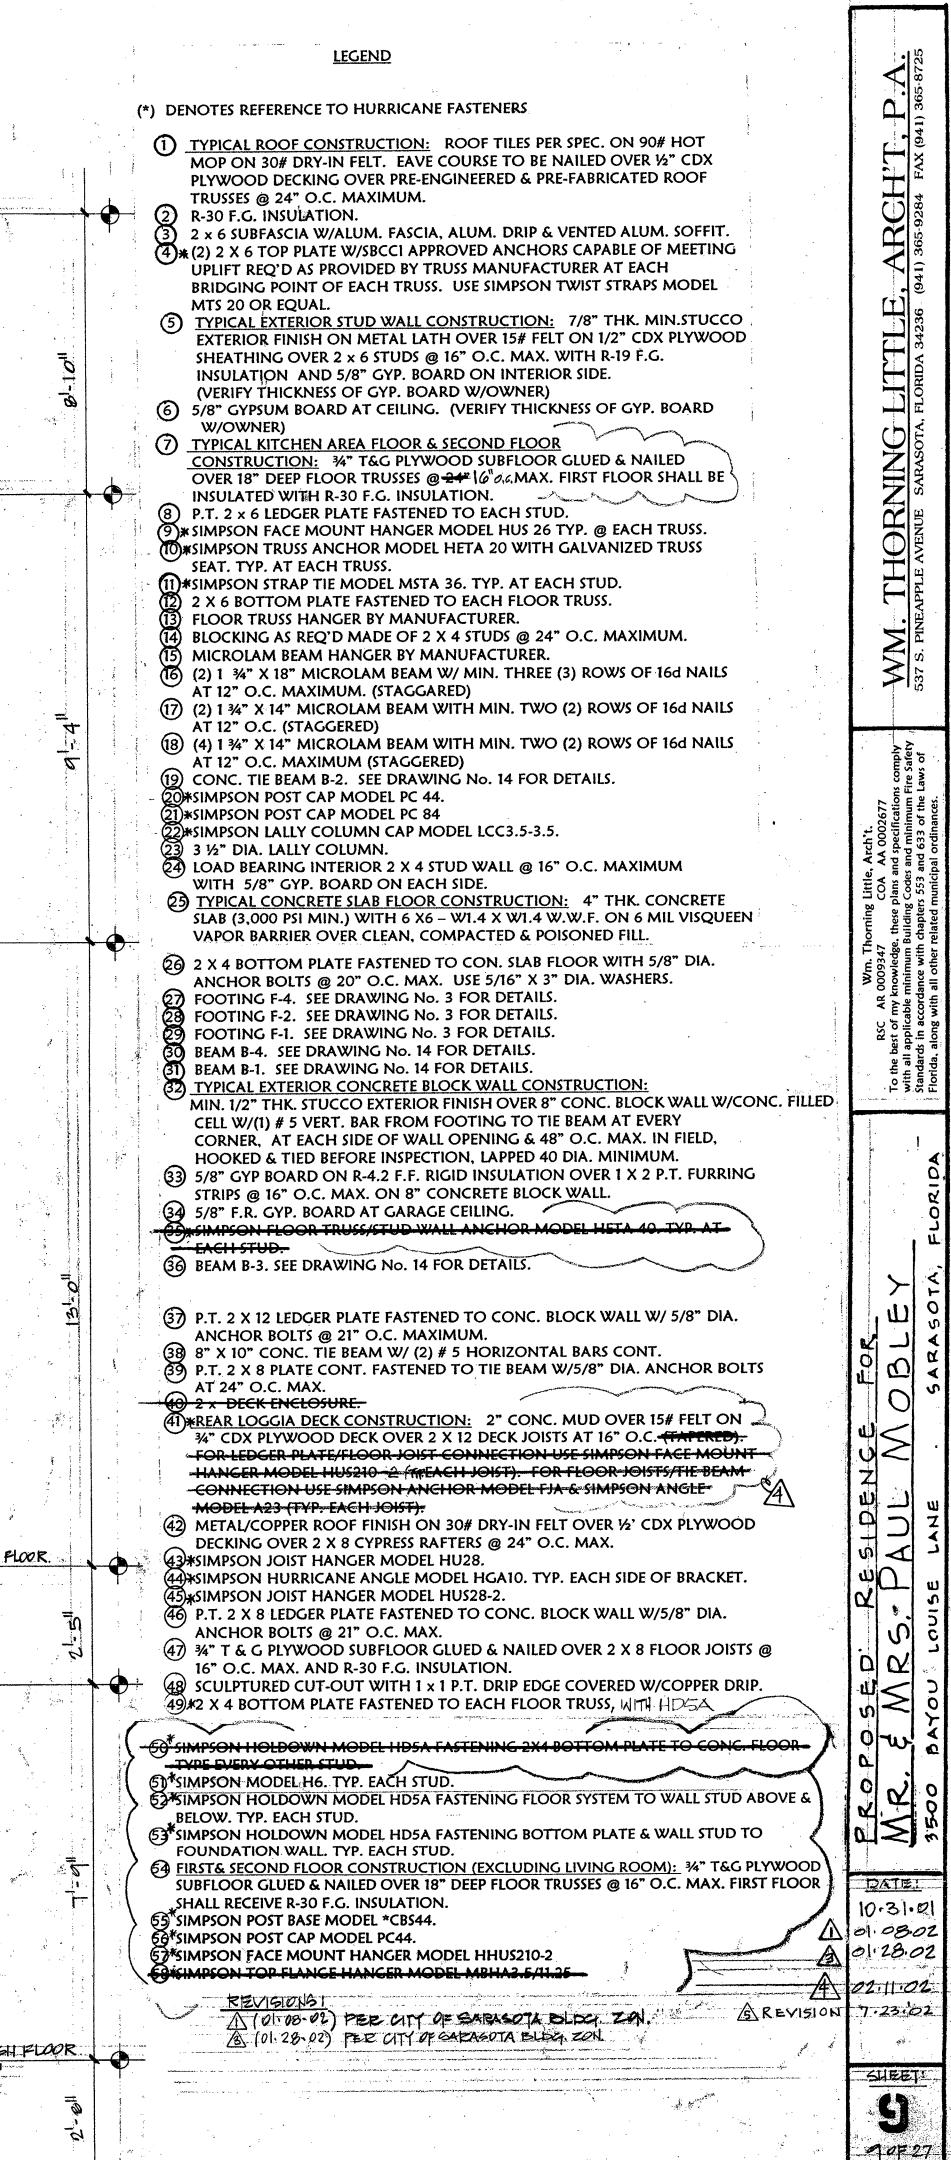

- MICROLAM BEAM HANGER BY MANUFACTURER.

- ONC. THE BEAM B-2. SEE DRAWING NO. 14 FOR DETAILS.

- WITH 5/8" GYP. BOARD ON EACH SIDE.

يد بيك ، سار ،

а пола слава и на селите се насе на селите на селите на селите на селите на селите со селите со селите на селит