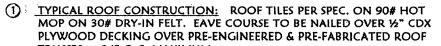

- MICROLAM BEAM HANGER BY MANUFACTURER.

- ONC. THE BEAM B-2. SEE DRAWING NO. 14 FOR DETAILS.

- WITH 5/8" GYP. BOARD ON EACH SIDE.

يد بيك ، سار ،

а пола слава и на селите се насе на селите на селите на селите на селите на селите со селите со селите на селит