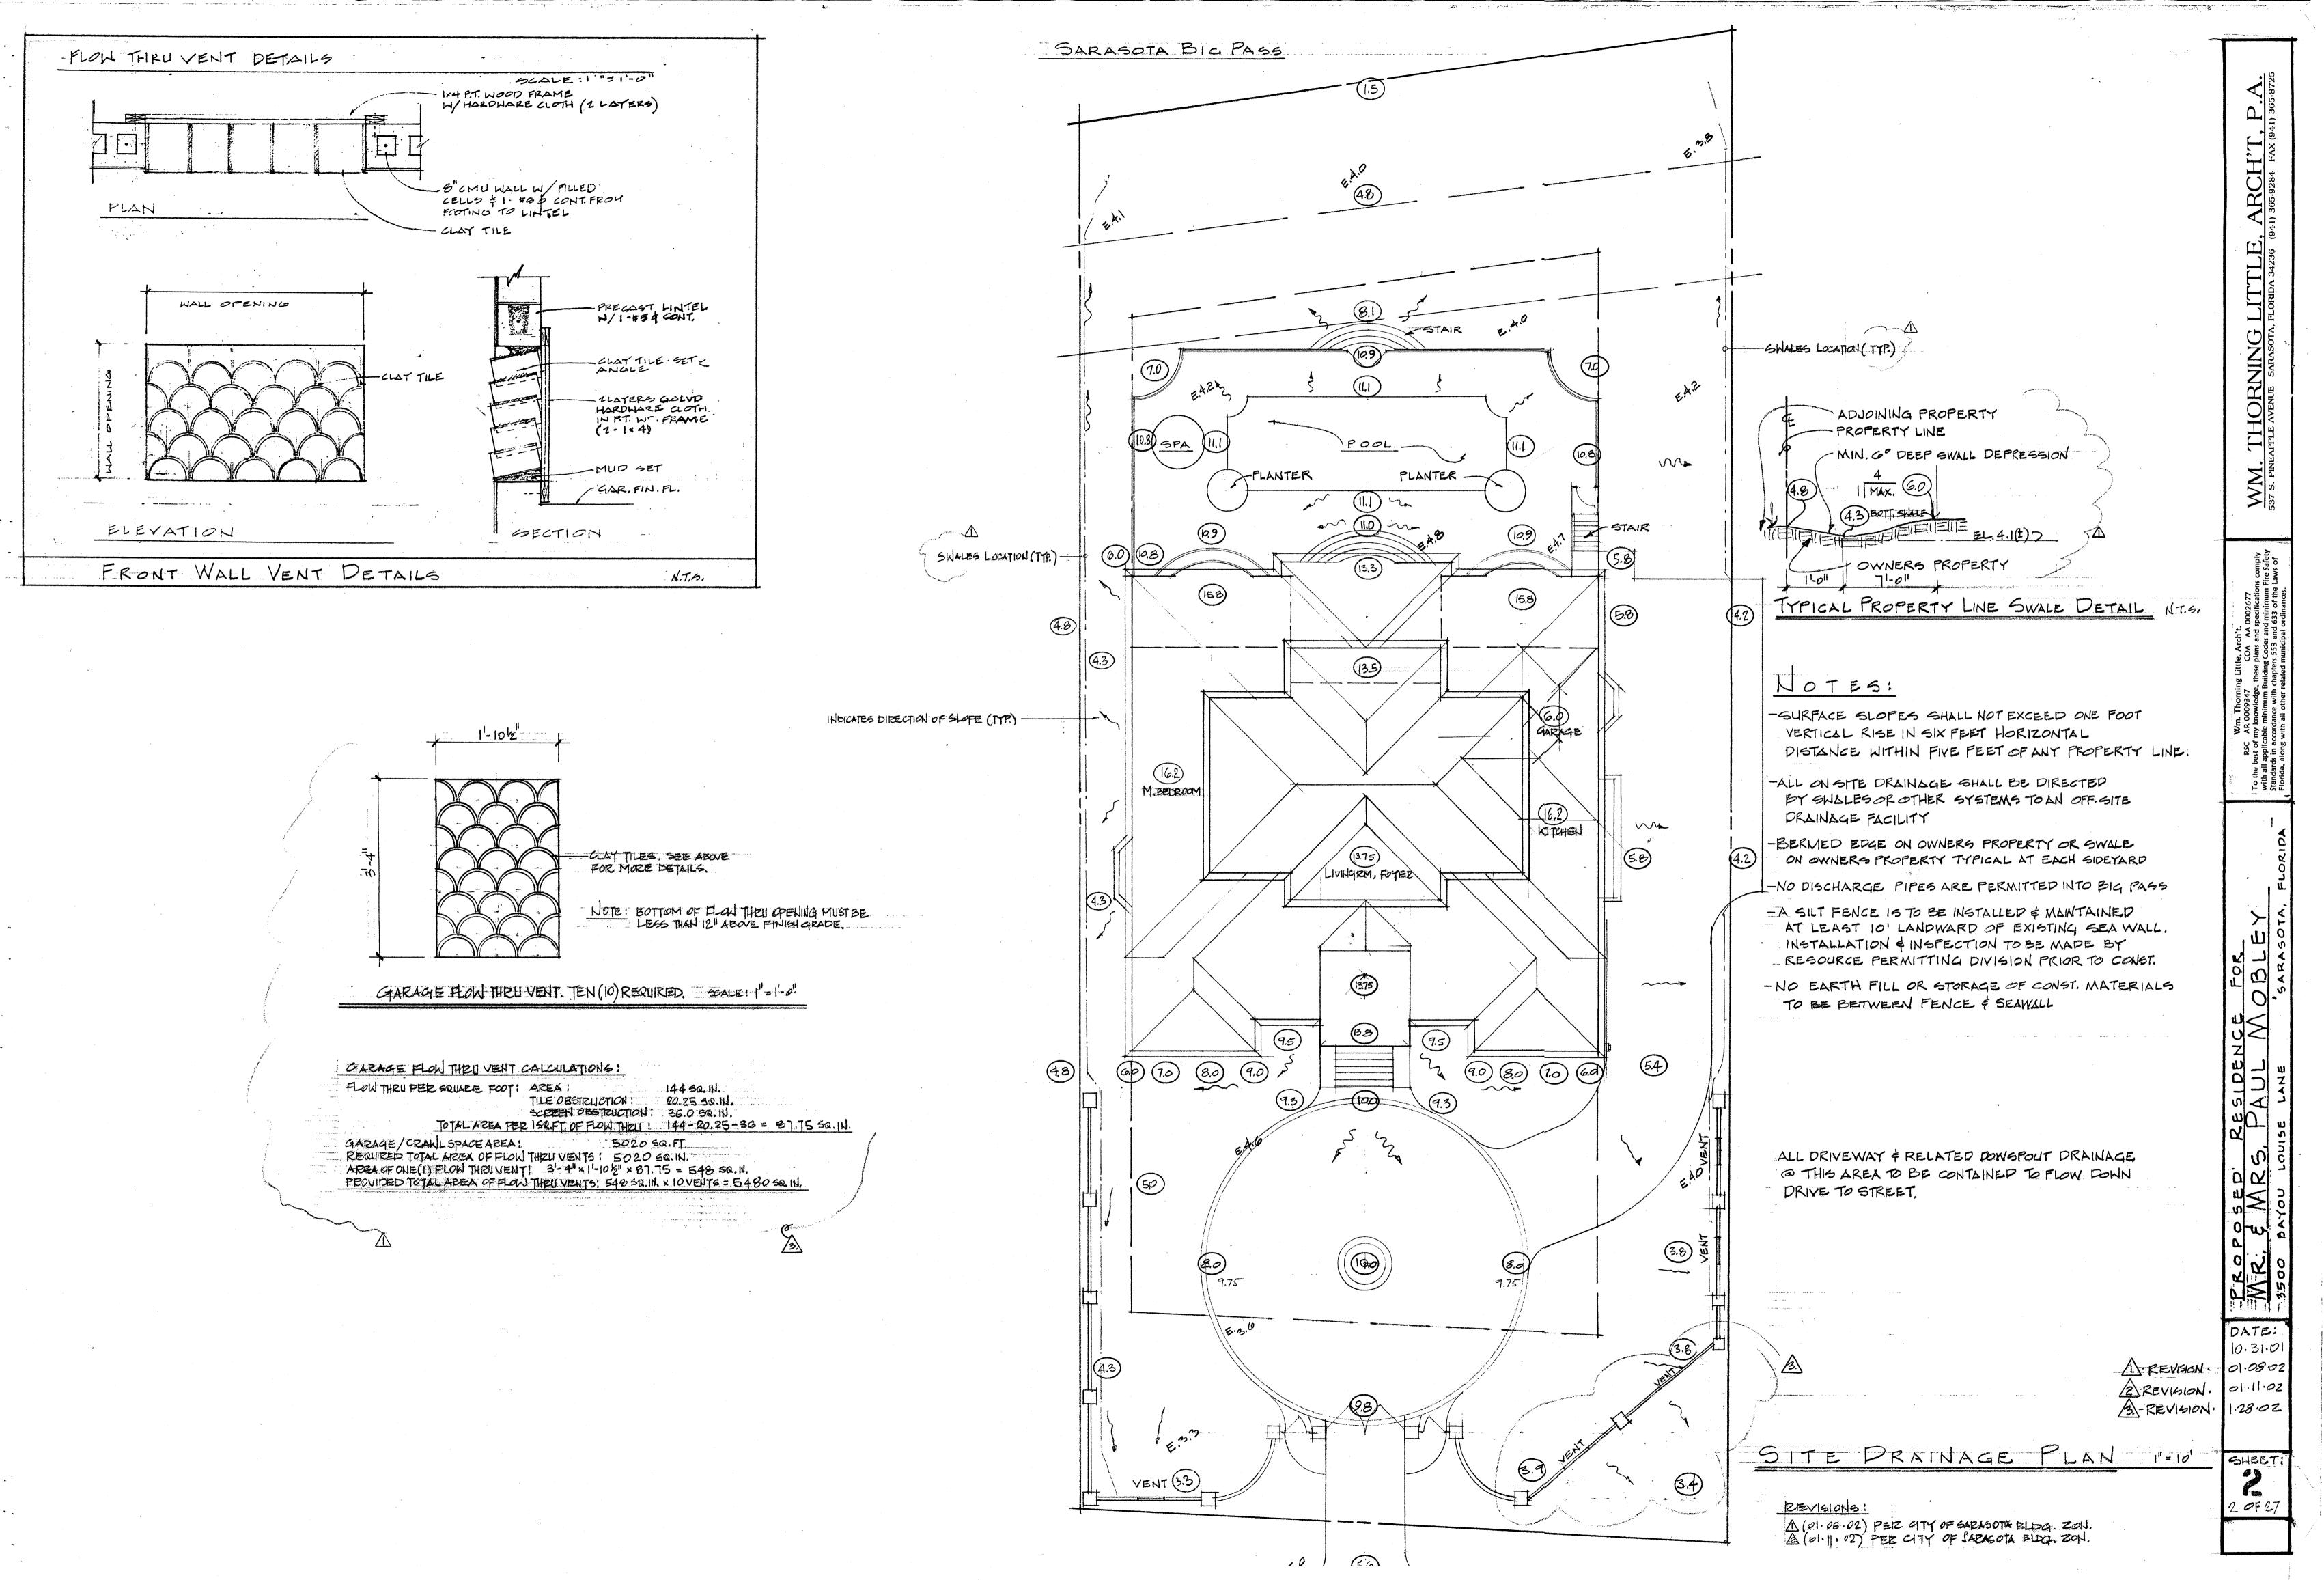

| 500 BAYOU LOUISE LANE, SARASOTA, FLORIDA 34242                                                                                                                                                        | GENERAL SURVEYORS NOTES:                                                                                                                                                                                                                                                             | SURVEYORS LEGEND:           |                                                                                                 |                                                                                                                                                                                                                                                                 |                                                                                                                                                                                                                   |
|-------------------------------------------------------------------------------------------------------------------------------------------------------------------------------------------------------|--------------------------------------------------------------------------------------------------------------------------------------------------------------------------------------------------------------------------------------------------------------------------------------|-----------------------------|-------------------------------------------------------------------------------------------------|-----------------------------------------------------------------------------------------------------------------------------------------------------------------------------------------------------------------------------------------------------------------|-------------------------------------------------------------------------------------------------------------------------------------------------------------------------------------------------------------------|
| URVEY NUMBER: 2101.1865                                                                                                                                                                               | <ol> <li>The Legal Description used to perform this survey was supplied by others. This survey<br/>does not determine nor imply ownership of the lands or any fences shown hereon.</li> </ol>                                                                                        | LINETYPES                   | ABBREVIATIONS<br>(C) - Calculated<br>(D) - Deed                                                 |                                                                                                                                                                                                                                                                 | <b>PSM -</b> Professional Sur<br>Mapper                                                                                                                                                                           |
| ERTIFIED TO:                                                                                                                                                                                          | Unless otherwise noted, an examination of the abstract of title was NOT performed by                                                                                                                                                                                                 | Boundary Line               |                                                                                                 | FIRC - Found Iron Rod & Cap                                                                                                                                                                                                                                     | PT - Point of Tanger                                                                                                                                                                                              |
| ERALD KAMIEL & KATHLEEN ANNE KAMIEL; BAND, GATES, & DRAMIS PL;<br>ITLE RESOURCES GUARANTY COMPANY; WELLS FARGO BANK, N. A.                                                                            | the signing surveyor to determine which instruments, if any, are affecting this property.                                                                                                                                                                                            | Center Line                 | (F) - Field<br>(M) - Measured                                                                   | FN - Found Nail<br>FN&D - Found Nail & Disc<br>FRRSPK - Found Rail Road Spike                                                                                                                                                                                   | PUE - Public Utility Eas<br>R - Radius or Radial<br>R/W - Right of Way                                                                                                                                            |
| The Reported Company Company, There has to bring the                                                                                                                                                  | 2. The purpose of this survey is to establish the boundary of the lands described by the legal                                                                                                                                                                                       | Chain Link or Wire<br>Fence | (P) - Plat                                                                                      |                                                                                                                                                                                                                                                                 |                                                                                                                                                                                                                   |
|                                                                                                                                                                                                       | description provided and to depict the visible improvements thereon for a pending financial                                                                                                                                                                                          | Easement                    | (S) - Survey                                                                                    | GAR - Garage                                                                                                                                                                                                                                                    | <b>RES</b> - Residential                                                                                                                                                                                          |
|                                                                                                                                                                                                       | transaction. Underground footings, utilities, or other service lines, including roof eave                                                                                                                                                                                            | Edge of Water               | A/C - Air Conditioning                                                                          | GM - Gas Meter                                                                                                                                                                                                                                                  | RGE - Range<br>ROE - Roof Overham                                                                                                                                                                                 |
| ATE OF SURVEY: 01/26/21                                                                                                                                                                               | overhangs were not located as part of this survey. Unless specifically stated otherwise the<br>purpose and intent of this survey is not for any construction activities or future planning.                                                                                          | Iron Fence                  | AE - Access Easement<br>ANE - Anchor Easement                                                   | ID - Identification<br>IE/EE - Ingress/Egress Easement                                                                                                                                                                                                          | RP - Radius Point                                                                                                                                                                                                 |
|                                                                                                                                                                                                       | 3. If there is a septic tank or drain field shown on this survey, the location depicted hereon was                                                                                                                                                                                   | Overhead Lines              | ASBL - Accessory Setback Line                                                                   | ILL - Illegible                                                                                                                                                                                                                                                 | S/W - Sidewalk                                                                                                                                                                                                    |
| UYER: JERALD KAMIEL & KATHLEEN ANNE KAMIEL                                                                                                                                                            | either shown to the surveyor by a third party or it was estimated by visual above ground                                                                                                                                                                                             | Structure                   | B/W - Bay/Box Window                                                                            | INST - Instrument                                                                                                                                                                                                                                               | SBL - Setback Line<br>SCL - Survey Closur                                                                                                                                                                         |
| ENDER: WELLS FARGO BANK, N. A.                                                                                                                                                                        | inspection. No excavation was performed to determine its location.                                                                                                                                                                                                                   | Survey Tie Line             | BC - Block Corner<br>BFP - Backflow Preventer                                                   | INT - Intersection<br>IRRE - Irrigation Easement                                                                                                                                                                                                                | SCR - Screen                                                                                                                                                                                                      |
| ITLE COMPANY: BAND, GATES, & DRAMIS PL                                                                                                                                                                | 4. This survey is exclusively for a pending financial transaction and only to be used by the parties to                                                                                                                                                                              | o-o-o-a Vinyl Fence         | BLDG - Building                                                                                 | L-Length                                                                                                                                                                                                                                                        | SEC - Section                                                                                                                                                                                                     |
|                                                                                                                                                                                                       | whom it is certified.                                                                                                                                                                                                                                                                | Wall or Party Wall          | BLK - Block                                                                                     | LAE - Limited Access Easement                                                                                                                                                                                                                                   | SEP - Septic Tank<br>SEW - Sewer                                                                                                                                                                                  |
| ITLE COMMITMENT: CLIENT FILE NO: ELS-2021-60                                                                                                                                                          | 5. Alterations to this survey map and report by other than the signing surveyor are prohibited.                                                                                                                                                                                      | Wood Fence                  | BM - Benchmark<br>BR - Bearing Reference                                                        | LB# - License No. (Business)<br>LBE - Limited Buffer Easement                                                                                                                                                                                                   | SIRC - Set Iron Rod                                                                                                                                                                                               |
| EGAL DESCRIPTION:                                                                                                                                                                                     | 6. Dimensions are in feet and decimals thereof.                                                                                                                                                                                                                                      | SURFACE TYPES               | BRL - Building Restriction Line                                                                 | LE - Landscape Easement                                                                                                                                                                                                                                         | SMWE - Storm Wate                                                                                                                                                                                                 |
| HAT PORTION OF LOTS 1 AND 2, BLOCK 38, LYING WESTWARD OF THE<br>ENTERLINE OF BAYOU LOUISE LANE, REVISED PLAT OF SIESTA, AS                                                                            | 7. Any FEMA food zone data contained on this survey is for informational purposes only.                                                                                                                                                                                              | ///// Asphalt               | BSMT - Basement<br>C - Curve<br>C/L - Center Line<br>C/P - Covered Porch<br>C/S - Concrete Slab | LME - Lake/Landscape<br>Maintenance Easement<br>LS# - License No. (Surveyor)<br>MB - Map Book<br>ME - Maintenance Easement<br>MES - Mitered End Section<br>MF - Metal Fence<br>MH - Manhole<br>NR - Non-Radial<br>NTS - Not to Scale<br>NAVD88 - North American | Management Easen<br>SN&D - Set Nail and                                                                                                                                                                           |
| RECORDED IN PLAT BOOK A, PAGE 38 OF THE PUBLIC RECORDS OF<br>ARASOTA COUNTY, FLORIDA,                                                                                                                 | Research to obtain said data was performed at www.fema.gov and may not reflect the most                                                                                                                                                                                              | Brick or Tile               |                                                                                                 |                                                                                                                                                                                                                                                                 | SQFT - Square Feet<br>STL - Survey Tie Line<br>STY - Story<br>SV - Sewer Valve<br>SWE - Sidewalk Easem<br>TBM - Temporary Ben<br>TEL - Telephone Facili<br>TOB - Top of Bank<br>TUE - Technological U<br>Easement |
|                                                                                                                                                                                                       | recent information.                                                                                                                                                                                                                                                                  | Concrete                    |                                                                                                 |                                                                                                                                                                                                                                                                 |                                                                                                                                                                                                                   |
|                                                                                                                                                                                                       | 8. Unless otherwise noted "SIRC" indicates a Set Iron Rebar with a Cap stamped LB#8291, a                                                                                                                                                                                            | Covered Area                |                                                                                                 |                                                                                                                                                                                                                                                                 |                                                                                                                                                                                                                   |
|                                                                                                                                                                                                       | minimum half inch in diameter and eighteen inches long.                                                                                                                                                                                                                              | Water                       | CATV - Cable TV Riser                                                                           |                                                                                                                                                                                                                                                                 |                                                                                                                                                                                                                   |
|                                                                                                                                                                                                       | 9. If you are reading this survey in an electronic format, the information contained on this                                                                                                                                                                                         | Wood                        | CB - Concrete Block<br>CH - Chord Bearing                                                       |                                                                                                                                                                                                                                                                 |                                                                                                                                                                                                                   |
|                                                                                                                                                                                                       | document is only valid if this document is electronically signed as specified in Chapter 5J17.062 (3) of the Florida Administrative Code and Florida Statute 472.025. The Electronic Signature File related to this document is prominently displayed on the invoice for this survey | SYMBOLS                     | CHIM - Chimney                                                                                  |                                                                                                                                                                                                                                                                 |                                                                                                                                                                                                                   |
|                                                                                                                                                                                                       |                                                                                                                                                                                                                                                                                      | Benchmark                   | Cor Choin chiki chice                                                                           |                                                                                                                                                                                                                                                                 |                                                                                                                                                                                                                   |
|                                                                                                                                                                                                       | which is sent under separate cover. Manually signed and sealed logs of all survey signature                                                                                                                                                                                          | 4 Center Line               | CME - Canal Maintenance<br>Easement                                                             |                                                                                                                                                                                                                                                                 |                                                                                                                                                                                                                   |
|                                                                                                                                                                                                       | files are kept in the office of the performing surveyor.                                                                                                                                                                                                                             | Central Angle or<br>Delta   | CO - Clean Out                                                                                  | NGVD29 - National Geodetic                                                                                                                                                                                                                                      |                                                                                                                                                                                                                   |
|                                                                                                                                                                                                       | 10. The symbols reflected in the legend and on this survey may have been enlarged or                                                                                                                                                                                                 | Common Ownershi             |                                                                                                 | OG - On Ground                                                                                                                                                                                                                                                  |                                                                                                                                                                                                                   |
|                                                                                                                                                                                                       | reduced for clarity. The symbols have been plotted at the approximate center of the field                                                                                                                                                                                            | Control Point               | COR - Corner                                                                                    |                                                                                                                                                                                                                                                                 |                                                                                                                                                                                                                   |
|                                                                                                                                                                                                       | location and may not represent the actual shape or size of the feature.                                                                                                                                                                                                              | Catch Basin                 | CS/W - Concrete Sidewalk<br>CUE - Control Utility Easement                                      | <b>ORV -</b> Official Record Volume                                                                                                                                                                                                                             | UG - Underground                                                                                                                                                                                                  |
|                                                                                                                                                                                                       | <ol> <li>Points of Interest (POI's) are select above-ground improvements, which may appear in<br/>conflict with boundary, building setback or easement lines, as defined by the parameters</li> </ol>                                                                                | Elevation                   | CVG - Concrete Valley Gutter                                                                    | O/A - Overall                                                                                                                                                                                                                                                   | UP - Utility Pole<br>UR - Utility Riser                                                                                                                                                                           |
|                                                                                                                                                                                                       |                                                                                                                                                                                                                                                                                      | 💙 Fire Hydrant              | D/W - Driveway                                                                                  | O/S - Offset<br>OFF - Outside Subject Property                                                                                                                                                                                                                  | VF - Vinyl Fence                                                                                                                                                                                                  |
|                                                                                                                                                                                                       | of this survey. These POI's may not represent all items of interest to the viewer. There may                                                                                                                                                                                         | Find or Set                 | DE - Drainage Easement<br>DF - Drain Field                                                      | OH - Overhang<br>OHL - Overhead Utility Lines<br>ON - Inside Subject Property<br>P/E - Pool Equipment<br>PB - Plat Book                                                                                                                                         | W/C - Witness Corner<br>W/F - Water Filter<br>WF - Wood Fence<br>WM - Water Meter/Valv<br>WV - Water valve                                                                                                        |
|                                                                                                                                                                                                       | be additional POI's which are not shown or called-out as POI's, or which are otherwise<br>unknown to the surveyor.                                                                                                                                                                   | Monument                    | DH - Drill Hole                                                                                 |                                                                                                                                                                                                                                                                 |                                                                                                                                                                                                                   |
|                                                                                                                                                                                                       | 12. Utilities shown on the subject property may or may not indicate the existence of recorded                                                                                                                                                                                        | Guywire or Anchor           | DUE - Drainage & Utility                                                                        |                                                                                                                                                                                                                                                                 |                                                                                                                                                                                                                   |
|                                                                                                                                                                                                       | or unrecorded utility easements.                                                                                                                                                                                                                                                     | Manhole<br>Tree             | Easement<br>ELEV - Elevation                                                                    |                                                                                                                                                                                                                                                                 |                                                                                                                                                                                                                   |
|                                                                                                                                                                                                       | 13. The information contained on this survey has been performed exclusively by and is the sole                                                                                                                                                                                       | Utility or Light Pole       | EM - Electric Meter                                                                             | PC - Point of Curvature                                                                                                                                                                                                                                         |                                                                                                                                                                                                                   |
|                                                                                                                                                                                                       | responsibility of Exacta Land Surveyors, LLC. Additional logos or references to third party firms<br>are for informational purposes only.                                                                                                                                            | Well                        | ENCL - Enclosure<br>ENT - Entrance                                                              | PCC - Point of Compound<br>Curvature<br>PCP - Permanent Control Point                                                                                                                                                                                           |                                                                                                                                                                                                                   |
|                                                                                                                                                                                                       | <ol> <li>Pursuant to F.S. 558.0035, an individual employee or agent may not be held individually<br/>liable for negligence.</li> </ol>                                                                                                                                               |                             | EOP - Edge of Pavement<br>EOW - Edge of Water<br>ESMT - Easement                                | PI - Point of Intersection<br>PLS - Professional Land Surveyor                                                                                                                                                                                                  |                                                                                                                                                                                                                   |
| LOOD ZONE INFORMATION:                                                                                                                                                                                |                                                                                                                                                                                                                                                                                      |                             | EUB - Electric Utility Box                                                                      | PLT - Planter                                                                                                                                                                                                                                                   |                                                                                                                                                                                                                   |
| Y PERFORMING A SEARCH WITH THE LOCAL GOVERNING MUNICIPALITY                                                                                                                                           | <ol> <li>Due to varying construction standards, house dimensions are approximate and are not<br/>intended to be used for new construction or planning.</li> </ol>                                                                                                                    |                             | F/DH - Found Drill Hole                                                                         | POB - Point of Beginning<br>POC - Point of Commencement                                                                                                                                                                                                         |                                                                                                                                                                                                                   |
| R WWW.FEMA.GOV, THE PROPERTY APPEARS TO BE LOCATED IN ZONE                                                                                                                                            | and a second for non-second standard standard at planning.                                                                                                                                                                                                                           |                             | FCM - Found Concrete<br>Monument                                                                | PRC - Point of Reverse Curvature                                                                                                                                                                                                                                |                                                                                                                                                                                                                   |
| THE CITY OF SARASOTA, COMUNITY OF THE ROPERTY APPEARS TO BE LOCATED IN ZONE<br>E (WITH A BASE FLOOD ELEVATION OF 11), THIS PROPERTY WAS FOUND<br>THE CITY OF SARASOTA, COMMUNITY NUMBER 125150, PANFI |                                                                                                                                                                                                                                                                                      |                             |                                                                                                 |                                                                                                                                                                                                                                                                 |                                                                                                                                                                                                                   |
| THE CITY OF SARASOTA, COMMUNITY NUMBER 125150, PANEL<br>UMBER 0141 DATED 11/04/16.                                                                                                                    |                                                                                                                                                                                                                                                                                      |                             | FF - Finished Floor                                                                             | PRM - Permanent Reference<br>Monument                                                                                                                                                                                                                           |                                                                                                                                                                                                                   |

10-4" 14-0" 10-4"

|                                                                                                                                                                                                                                                                                                                                                                                                                                                                                                                                                                                                                                                                                                     |            | · · · · · · · · · · · · · · · · · · · |
|-----------------------------------------------------------------------------------------------------------------------------------------------------------------------------------------------------------------------------------------------------------------------------------------------------------------------------------------------------------------------------------------------------------------------------------------------------------------------------------------------------------------------------------------------------------------------------------------------------------------------------------------------------------------------------------------------------|------------|---------------------------------------|
|                                                                                                                                                                                                                                                                                                                                                                                                                                                                                                                                                                                                                                                                                                     | · · ·      | INDEX OF DRAWI                        |
|                                                                                                                                                                                                                                                                                                                                                                                                                                                                                                                                                                                                                                                                                                     | 1          | SITE PLAN & NOTES,                    |
|                                                                                                                                                                                                                                                                                                                                                                                                                                                                                                                                                                                                                                                                                                     | 2.         | DRANJAGE PLAN & NOTES.                |
|                                                                                                                                                                                                                                                                                                                                                                                                                                                                                                                                                                                                                                                                                                     | З.         | FOUNDATION PLAN & DETAILS.            |
|                                                                                                                                                                                                                                                                                                                                                                                                                                                                                                                                                                                                                                                                                                     | 4.         | GARACIE LEVEL & PLAN.                 |
|                                                                                                                                                                                                                                                                                                                                                                                                                                                                                                                                                                                                                                                                                                     | Б.         | FIRST FLOOR PLAN & GENER              |
|                                                                                                                                                                                                                                                                                                                                                                                                                                                                                                                                                                                                                                                                                                     | <i>G</i> , | GECOND FLOOR PLAN.                    |
|                                                                                                                                                                                                                                                                                                                                                                                                                                                                                                                                                                                                                                                                                                     | 7.         | WEST & EAST BLEVATION.                |
|                                                                                                                                                                                                                                                                                                                                                                                                                                                                                                                                                                                                                                                                                                     | B.         | GOUTH & NORTH ELEVATION.              |
|                                                                                                                                                                                                                                                                                                                                                                                                                                                                                                                                                                                                                                                                                                     | 9.         | BUILDING CROSS SECTION.               |
|                                                                                                                                                                                                                                                                                                                                                                                                                                                                                                                                                                                                                                                                                                     | 10.        | Sections & Details.                   |
|                                                                                                                                                                                                                                                                                                                                                                                                                                                                                                                                                                                                                                                                                                     | ·   ,      | building sections.                    |
|                                                                                                                                                                                                                                                                                                                                                                                                                                                                                                                                                                                                                                                                                                     | 12.        | Building sections.                    |
|                                                                                                                                                                                                                                                                                                                                                                                                                                                                                                                                                                                                                                                                                                     | 13.        | KITCHEN/LOGGIA FLOOR FRAMING          |
|                                                                                                                                                                                                                                                                                                                                                                                                                                                                                                                                                                                                                                                                                                     | 14.        | 15T. FLOOR ROOF FRAMING / 2ND. F      |
|                                                                                                                                                                                                                                                                                                                                                                                                                                                                                                                                                                                                                                                                                                     | 15.        | GECOND FLOOR ROOF FRAMING             |
|                                                                                                                                                                                                                                                                                                                                                                                                                                                                                                                                                                                                                                                                                                     | 10.        | BUILDING BOOF PLAN.                   |
|                                                                                                                                                                                                                                                                                                                                                                                                                                                                                                                                                                                                                                                                                                     | 17.        | WINDOW & DOOR SCHEDULES,              |
|                                                                                                                                                                                                                                                                                                                                                                                                                                                                                                                                                                                                                                                                                                     | 18.        | FRONT COURT PLAN & DETAILS.           |
|                                                                                                                                                                                                                                                                                                                                                                                                                                                                                                                                                                                                                                                                                                     | 19.        | POOL DECK FOUNDATION PLAN.            |
| and the second se | 20.        | POOL DECK PLAN & DETAILS.             |
| and the second se | 21.        | GARAGE LEVEL ELECTRICA                |
|                                                                                                                                                                                                                                                                                                                                                                                                                                                                                                                                                                                                                                                                                                     | 22.        | FIRST FLOOR MECHANICAL PLAN.          |
| and the second se | 23.        | GECOND FLOOR MECHANICAL PL            |
|                                                                                                                                                                                                                                                                                                                                                                                                                                                                                                                                                                                                                                                                                                     | 24.        | FIRGT FLOOR PLUMBING PLAN.            |
|                                                                                                                                                                                                                                                                                                                                                                                                                                                                                                                                                                                                                                                                                                     | 25.        | SECOND FLOOR FLUMBING FLAN            |
|                                                                                                                                                                                                                                                                                                                                                                                                                                                                                                                                                                                                                                                                                                     | 26.        | FIRST FLOOR ELECTRICAL PLA            |
|                                                                                                                                                                                                                                                                                                                                                                                                                                                                                                                                                                                                                                                                                                     | 27.        | GEODN'D FLOOR FLECTRICAL P            |
|                                                                                                                                                                                                                                                                                                                                                                                                                                                                                                                                                                                                                                                                                                     | ••••       |                                       |
|                                                                                                                                                                                                                                                                                                                                                                                                                                                                                                                                                                                                                                                                                                     |            |                                       |
|                                                                                                                                                                                                                                                                                                                                                                                                                                                                                                                                                                                                                                                                                                     |            |                                       |
|                                                                                                                                                                                                                                                                                                                                                                                                                                                                                                                                                                                                                                                                                                     |            |                                       |
| 1                                                                                                                                                                                                                                                                                                                                                                                                                                                                                                                                                                                                                                                                                                   |            |                                       |