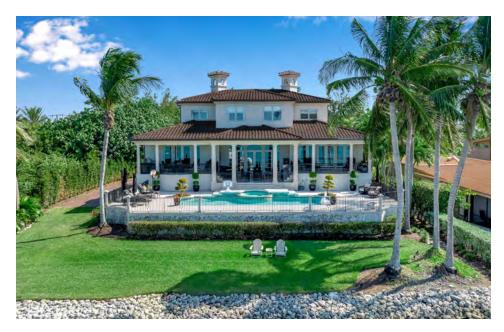

## LUXURY WATERFRONT LIVING

Discover an extraordinary opportunity to own a breathtaking waterfront estate on the coveted north end of Siesta Key. Perfectly located along Big Pass at the gateway to the Gulf of America, this timeless sanctuary blends elegance, craftsmanship, and panoramic views to create an unparalleled island retreat.

Designed by a renowned architect, this masterpiece showcases soaring ceilings and floor-to-ceiling impact windows that frame mesmerizing 180-degree views of sparkling waters.

Stunning 3500 Bayou Louise Ln is going to the highest bidder, regardless of price.