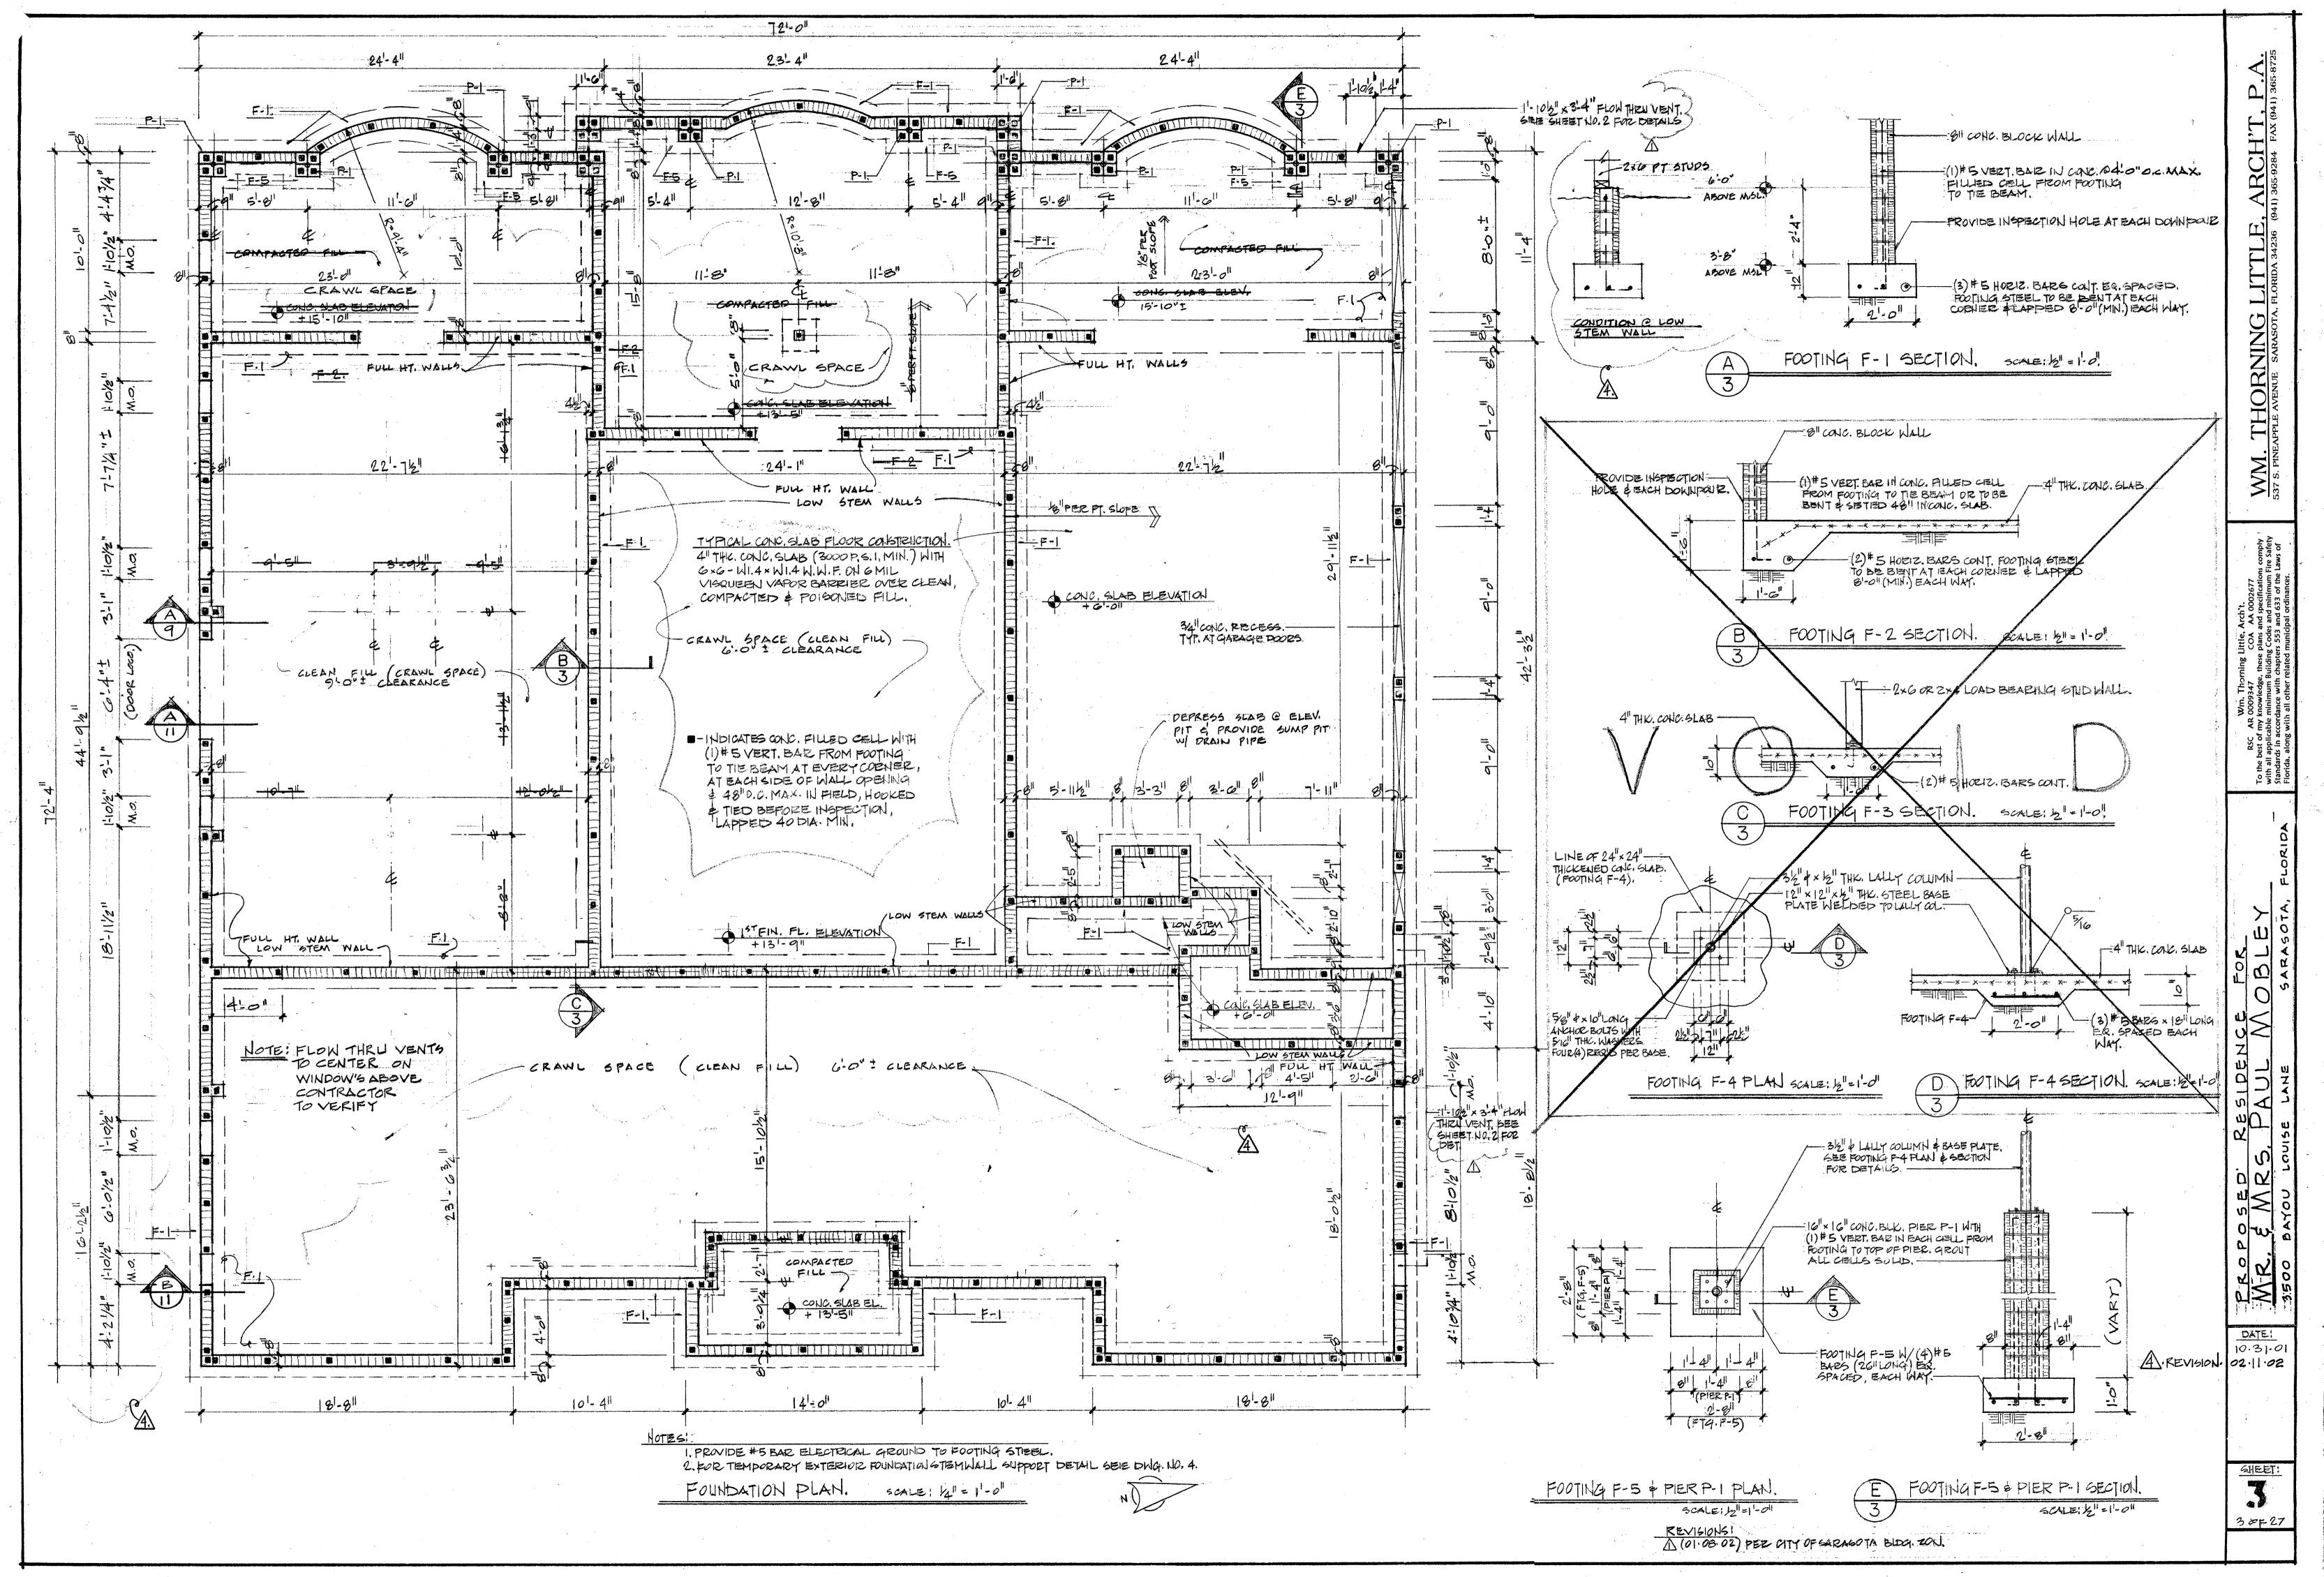

|
| 1                                                                                                                                                                                                                                                                                                                                                                                                                                                                                                                                                                                                                                                                                                   |            |                                       |







SITE LOCATION MAP NTS.

N

SIESTA DRIVE



а Т



FIRST FLOOR PLAN SCALE: 1/4" = 1'-0"

M























- EXTERIOR FINISH ON METAL LATH OVER 15# FELT ON 1/2" CDX PLYWOOD SHEATHING OVER 2 x 6 STUDS @ 16" O.C. MAX. WITH R-19 F.G.
- W/OWNER)
- INSULATED WITH R-30 F.G. INSULATION.

- MICROLAM BEAM HANGER BY MANUFACTURER.

- ONC. THE BEAM B-2. SEE DRAWING NO. 14 FOR DETAILS.

- WITH 5/8" GYP. BOARD ON EACH SIDE.





يد بيك ، سار ،

а пола слава и на селите се насе на селите на селите на селите на селите на селите со селите со селите на селит



an **i** ga a ann a



21165 JO15T6

PROPOSED' RESIDENCE FOR MR, & MRS, PAUL MOBLEY ASOO DAYOU TOULE LANE

Little, COA plans

Wm. Tho AR 0009347 my knowledge. able minimum B

A-REVISION. 02.11.02

CHEET:

130F27

A REVISION 7.23.02











| $ \begin{array}{c cccccccccccccccccccccc