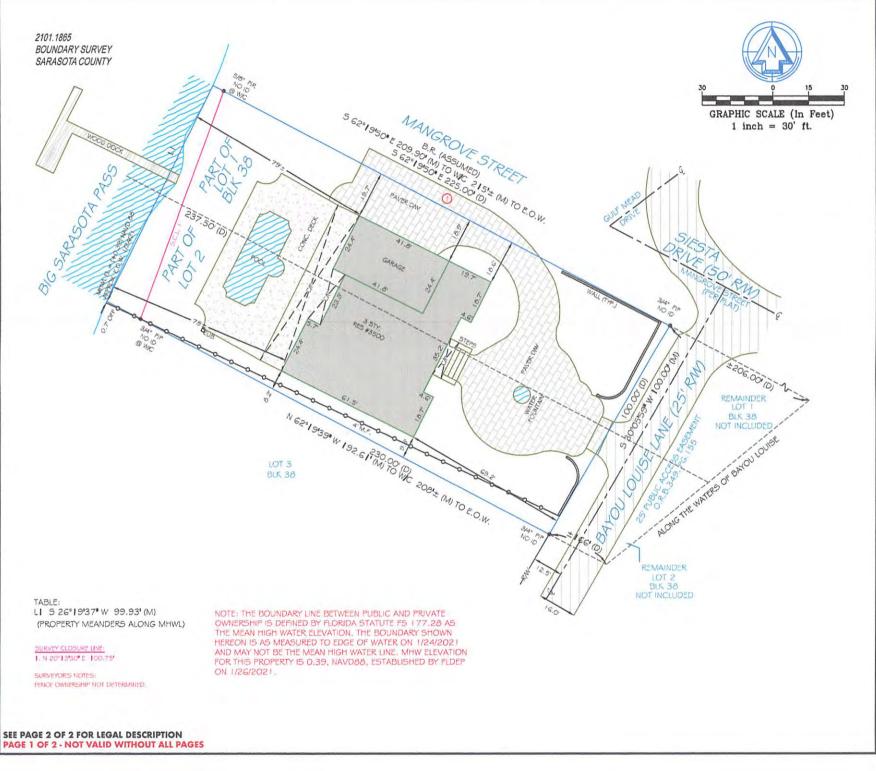

| 500 BAYOU LOUISE LANE, SARASOTA, FLORIDA 34242                                                                                                                                                        | GENERAL SURVEYORS NOTES:                                                                                                                                                                                                                                                             | SURVEYORS LEGEND:           |                                                                                                 |                                                                                                                                                                                                                                                                 |                                                                                                                                                                                                                   |
|-------------------------------------------------------------------------------------------------------------------------------------------------------------------------------------------------------|--------------------------------------------------------------------------------------------------------------------------------------------------------------------------------------------------------------------------------------------------------------------------------------|-----------------------------|-------------------------------------------------------------------------------------------------|-----------------------------------------------------------------------------------------------------------------------------------------------------------------------------------------------------------------------------------------------------------------|-------------------------------------------------------------------------------------------------------------------------------------------------------------------------------------------------------------------|
| URVEY NUMBER: 2101.1865                                                                                                                                                                               | <ol> <li>The Legal Description used to perform this survey was supplied by others. This survey<br/>does not determine nor imply ownership of the lands or any fences shown hereon.</li> </ol>                                                                                        | LINETYPES                   | ABBREVIATIONS<br>(C) - Calculated<br>(D) - Deed                                                 |                                                                                                                                                                                                                                                                 | <b>PSM -</b> Professional Sur<br>Mapper                                                                                                                                                                           |
| ERTIFIED TO:                                                                                                                                                                                          | Unless otherwise noted, an examination of the abstract of title was NOT performed by                                                                                                                                                                                                 | Boundary Line               |                                                                                                 | FIRC - Found Iron Rod & Cap                                                                                                                                                                                                                                     | PT - Point of Tanger                                                                                                                                                                                              |
| ERALD KAMIEL & KATHLEEN ANNE KAMIEL; BAND, GATES, & DRAMIS PL;<br>ITLE RESOURCES GUARANTY COMPANY; WELLS FARGO BANK, N. A.                                                                            | the signing surveyor to determine which instruments, if any, are affecting this property.                                                                                                                                                                                            | Center Line                 | (F) - Field<br>(M) - Measured                                                                   | FN - Found Nail<br>FN&D - Found Nail & Disc<br>FRRSPK - Found Rail Road Spike                                                                                                                                                                                   | PUE - Public Utility Eas<br>R - Radius or Radial<br>R/W - Right of Way                                                                                                                                            |
| The Reported Company Company, There has to bring the                                                                                                                                                  | 2. The purpose of this survey is to establish the boundary of the lands described by the legal                                                                                                                                                                                       | Chain Link or Wire<br>Fence | (P) - Plat                                                                                      |                                                                                                                                                                                                                                                                 |                                                                                                                                                                                                                   |
|                                                                                                                                                                                                       | description provided and to depict the visible improvements thereon for a pending financial                                                                                                                                                                                          | Easement                    | (S) - Survey                                                                                    | GAR - Garage                                                                                                                                                                                                                                                    | <b>RES</b> - Residential                                                                                                                                                                                          |
|                                                                                                                                                                                                       | transaction. Underground footings, utilities, or other service lines, including roof eave                                                                                                                                                                                            | Edge of Water               | A/C - Air Conditioning                                                                          | GM - Gas Meter                                                                                                                                                                                                                                                  | RGE - Range<br>ROE - Roof Overham                                                                                                                                                                                 |
| ATE OF SURVEY: 01/26/21                                                                                                                                                                               | overhangs were not located as part of this survey. Unless specifically stated otherwise the<br>purpose and intent of this survey is not for any construction activities or future planning.                                                                                          | Iron Fence                  | AE - Access Easement<br>ANE - Anchor Easement                                                   | ID - Identification<br>IE/EE - Ingress/Egress Easement                                                                                                                                                                                                          | RP - Radius Point                                                                                                                                                                                                 |
|                                                                                                                                                                                                       | 3. If there is a septic tank or drain field shown on this survey, the location depicted hereon was                                                                                                                                                                                   | Overhead Lines              | ASBL - Accessory Setback Line                                                                   | ILL - Illegible                                                                                                                                                                                                                                                 | S/W - Sidewalk                                                                                                                                                                                                    |
| UYER: JERALD KAMIEL & KATHLEEN ANNE KAMIEL                                                                                                                                                            | either shown to the surveyor by a third party or it was estimated by visual above ground                                                                                                                                                                                             | Structure                   | B/W - Bay/Box Window                                                                            | INST - Instrument                                                                                                                                                                                                                                               | SBL - Setback Line<br>SCL - Survey Closur                                                                                                                                                                         |
| ENDER: WELLS FARGO BANK, N. A.                                                                                                                                                                        | inspection. No excavation was performed to determine its location.                                                                                                                                                                                                                   | Survey Tie Line             | BC - Block Corner<br>BFP - Backflow Preventer                                                   | INT - Intersection<br>IRRE - Irrigation Easement                                                                                                                                                                                                                | SCR - Screen                                                                                                                                                                                                      |
| ITLE COMPANY: BAND, GATES, & DRAMIS PL                                                                                                                                                                | 4. This survey is exclusively for a pending financial transaction and only to be used by the parties to                                                                                                                                                                              | o-o-o-a Vinyl Fence         | BLDG - Building                                                                                 | L-Length                                                                                                                                                                                                                                                        | SEC - Section                                                                                                                                                                                                     |
|                                                                                                                                                                                                       | whom it is certified.                                                                                                                                                                                                                                                                | Wall or Party Wall          | BLK - Block                                                                                     | LAE - Limited Access Easement                                                                                                                                                                                                                                   | SEP - Septic Tank<br>SEW - Sewer                                                                                                                                                                                  |
| ITLE COMMITMENT: CLIENT FILE NO: ELS-2021-60                                                                                                                                                          | 5. Alterations to this survey map and report by other than the signing surveyor are prohibited.                                                                                                                                                                                      | Wood Fence                  | BM - Benchmark<br>BR - Bearing Reference                                                        | LB# - License No. (Business)<br>LBE - Limited Buffer Easement                                                                                                                                                                                                   | SIRC - Set Iron Rod                                                                                                                                                                                               |
| EGAL DESCRIPTION:                                                                                                                                                                                     | 6. Dimensions are in feet and decimals thereof.                                                                                                                                                                                                                                      | SURFACE TYPES               | BRL - Building Restriction Line                                                                 | LE - Landscape Easement                                                                                                                                                                                                                                         | SMWE - Storm Wate                                                                                                                                                                                                 |
| HAT PORTION OF LOTS 1 AND 2, BLOCK 38, LYING WESTWARD OF THE<br>ENTERLINE OF BAYOU LOUISE LANE, REVISED PLAT OF SIESTA, AS                                                                            | 7. Any FEMA food zone data contained on this survey is for informational purposes only.                                                                                                                                                                                              | ///// Asphalt               | BSMT - Basement<br>C - Curve<br>C/L - Center Line<br>C/P - Covered Porch<br>C/S - Concrete Slab | LME - Lake/Landscape<br>Maintenance Easement<br>LS# - License No. (Surveyor)<br>MB - Map Book<br>ME - Maintenance Easement<br>MES - Mitered End Section<br>MF - Metal Fence<br>MH - Manhole<br>NR - Non-Radial<br>NTS - Not to Scale<br>NAVD88 - North American | Management Easen<br>SN&D - Set Nail and                                                                                                                                                                           |
| RECORDED IN PLAT BOOK A, PAGE 38 OF THE PUBLIC RECORDS OF<br>ARASOTA COUNTY, FLORIDA,                                                                                                                 | Research to obtain said data was performed at www.fema.gov and may not reflect the most                                                                                                                                                                                              | Brick or Tile               |                                                                                                 |                                                                                                                                                                                                                                                                 | SQFT - Square Feet<br>STL - Survey Tie Line<br>STY - Story<br>SV - Sewer Valve<br>SWE - Sidewalk Easem<br>TBM - Temporary Ben<br>TEL - Telephone Facili<br>TOB - Top of Bank<br>TUE - Technological U<br>Easement |
|                                                                                                                                                                                                       | recent information.                                                                                                                                                                                                                                                                  | Concrete                    |                                                                                                 |                                                                                                                                                                                                                                                                 |                                                                                                                                                                                                                   |
|                                                                                                                                                                                                       | 8. Unless otherwise noted "SIRC" indicates a Set Iron Rebar with a Cap stamped LB#8291, a                                                                                                                                                                                            | Covered Area                |                                                                                                 |                                                                                                                                                                                                                                                                 |                                                                                                                                                                                                                   |
|                                                                                                                                                                                                       | minimum half inch in diameter and eighteen inches long.                                                                                                                                                                                                                              | Water                       | CATV - Cable TV Riser                                                                           |                                                                                                                                                                                                                                                                 |                                                                                                                                                                                                                   |
|                                                                                                                                                                                                       | 9. If you are reading this survey in an electronic format, the information contained on this                                                                                                                                                                                         | Wood                        | CB - Concrete Block<br>CH - Chord Bearing                                                       |                                                                                                                                                                                                                                                                 |                                                                                                                                                                                                                   |
|                                                                                                                                                                                                       | document is only valid if this document is electronically signed as specified in Chapter 5J17.062 (3) of the Florida Administrative Code and Florida Statute 472.025. The Electronic Signature File related to this document is prominently displayed on the invoice for this survey | SYMBOLS                     | CHIM - Chimney                                                                                  |                                                                                                                                                                                                                                                                 |                                                                                                                                                                                                                   |
|                                                                                                                                                                                                       |                                                                                                                                                                                                                                                                                      | Benchmark                   | Cor Choin chiki chice                                                                           |                                                                                                                                                                                                                                                                 |                                                                                                                                                                                                                   |
|                                                                                                                                                                                                       | which is sent under separate cover. Manually signed and sealed logs of all survey signature                                                                                                                                                                                          | 4 Center Line               | CME - Canal Maintenance<br>Easement                                                             |                                                                                                                                                                                                                                                                 |                                                                                                                                                                                                                   |
|                                                                                                                                                                                                       | files are kept in the office of the performing surveyor.                                                                                                                                                                                                                             | Central Angle or<br>Delta   | CO - Clean Out                                                                                  | NGVD29 - National Geodetic                                                                                                                                                                                                                                      |                                                                                                                                                                                                                   |
|                                                                                                                                                                                                       | 10. The symbols reflected in the legend and on this survey may have been enlarged or                                                                                                                                                                                                 | Common Ownershi             |                                                                                                 | OG - On Ground                                                                                                                                                                                                                                                  |                                                                                                                                                                                                                   |
|                                                                                                                                                                                                       | reduced for clarity. The symbols have been plotted at the approximate center of the field                                                                                                                                                                                            | Control Point               | COR - Corner                                                                                    |                                                                                                                                                                                                                                                                 |                                                                                                                                                                                                                   |
|                                                                                                                                                                                                       | location and may not represent the actual shape or size of the feature.                                                                                                                                                                                                              | Catch Basin                 | CS/W - Concrete Sidewalk<br>CUE - Control Utility Easement                                      | <b>ORV -</b> Official Record Volume                                                                                                                                                                                                                             | UG - Underground                                                                                                                                                                                                  |
|                                                                                                                                                                                                       | <ol> <li>Points of Interest (POI's) are select above-ground improvements, which may appear in<br/>conflict with boundary, building setback or easement lines, as defined by the parameters</li> </ol>                                                                                | Elevation                   | CVG - Concrete Valley Gutter                                                                    | O/A - Overall                                                                                                                                                                                                                                                   | UP - Utility Pole<br>UR - Utility Riser                                                                                                                                                                           |
|                                                                                                                                                                                                       |                                                                                                                                                                                                                                                                                      | 💙 Fire Hydrant              | D/W - Driveway                                                                                  | O/S - Offset<br>OFF - Outside Subject Property                                                                                                                                                                                                                  | VF - Vinyl Fence                                                                                                                                                                                                  |
|                                                                                                                                                                                                       | of this survey. These POI's may not represent all items of interest to the viewer. There may                                                                                                                                                                                         | Find or Set                 | DE - Drainage Easement<br>DF - Drain Field                                                      | OH - Overhang<br>OHL - Overhead Utility Lines<br>ON - Inside Subject Property<br>P/E - Pool Equipment<br>PB - Plat Book                                                                                                                                         | W/C - Witness Corner<br>W/F - Water Filter<br>WF - Wood Fence<br>WM - Water Meter/Valv<br>WV - Water valve                                                                                                        |
|                                                                                                                                                                                                       | be additional POI's which are not shown or called-out as POI's, or which are otherwise<br>unknown to the surveyor.                                                                                                                                                                   | Monument                    | DH - Drill Hole                                                                                 |                                                                                                                                                                                                                                                                 |                                                                                                                                                                                                                   |
|                                                                                                                                                                                                       | 12. Utilities shown on the subject property may or may not indicate the existence of recorded                                                                                                                                                                                        | Guywire or Anchor           | DUE - Drainage & Utility                                                                        |                                                                                                                                                                                                                                                                 |                                                                                                                                                                                                                   |
|                                                                                                                                                                                                       | or unrecorded utility easements.                                                                                                                                                                                                                                                     | Manhole<br>Tree             | Easement<br>ELEV - Elevation                                                                    |                                                                                                                                                                                                                                                                 |                                                                                                                                                                                                                   |
|                                                                                                                                                                                                       | 13. The information contained on this survey has been performed exclusively by and is the sole                                                                                                                                                                                       | Utility or Light Pole       | EM - Electric Meter                                                                             | PC - Point of Curvature                                                                                                                                                                                                                                         |                                                                                                                                                                                                                   |
|                                                                                                                                                                                                       | responsibility of Exacta Land Surveyors, LLC. Additional logos or references to third party firms<br>are for informational purposes only.                                                                                                                                            | Well                        | ENCL - Enclosure<br>ENT - Entrance                                                              | PCC - Point of Compound<br>Curvature<br>PCP - Permanent Control Point                                                                                                                                                                                           |                                                                                                                                                                                                                   |
|                                                                                                                                                                                                       | <ol> <li>Pursuant to F.S. 558.0035, an individual employee or agent may not be held individually<br/>liable for negligence.</li> </ol>                                                                                                                                               |                             | EOP - Edge of Pavement<br>EOW - Edge of Water<br>ESMT - Easement                                | PI - Point of Intersection<br>PLS - Professional Land Surveyor                                                                                                                                                                                                  |                                                                                                                                                                                                                   |
| LOOD ZONE INFORMATION:                                                                                                                                                                                |                                                                                                                                                                                                                                                                                      |                             | EUB - Electric Utility Box                                                                      | PLT - Planter                                                                                                                                                                                                                                                   |                                                                                                                                                                                                                   |
| Y PERFORMING A SEARCH WITH THE LOCAL GOVERNING MUNICIPALITY                                                                                                                                           | <ol> <li>Due to varying construction standards, house dimensions are approximate and are not<br/>intended to be used for new construction or planning.</li> </ol>                                                                                                                    |                             | F/DH - Found Drill Hole                                                                         | POB - Point of Beginning<br>POC - Point of Commencement                                                                                                                                                                                                         |                                                                                                                                                                                                                   |
| R WWW.FEMA.GOV, THE PROPERTY APPEARS TO BE LOCATED IN ZONE                                                                                                                                            | and a second for non-second standard standard at planning.                                                                                                                                                                                                                           |                             | FCM - Found Concrete<br>Monument                                                                | PRC - Point of Reverse Curvature                                                                                                                                                                                                                                |                                                                                                                                                                                                                   |
| THE CITY OF SARASOTA, COMUNITY OF THE ROPERTY APPEARS TO BE LOCATED IN ZONE<br>E (WITH A BASE FLOOD ELEVATION OF 11), THIS PROPERTY WAS FOUND<br>THE CITY OF SARASOTA, COMMUNITY NUMBER 125150, PANFI |                                                                                                                                                                                                                                                                                      |                             |                                                                                                 |                                                                                                                                                                                                                                                                 |                                                                                                                                                                                                                   |
| THE CITY OF SARASOTA, COMMUNITY NUMBER 125150, PANEL<br>UMBER 0141 DATED 11/04/16.                                                                                                                    |                                                                                                                                                                                                                                                                                      |                             | FF - Finished Floor                                                                             | PRM - Permanent Reference<br>Monument                                                                                                                                                                                                                           |                                                                                                                                                                                                                   |