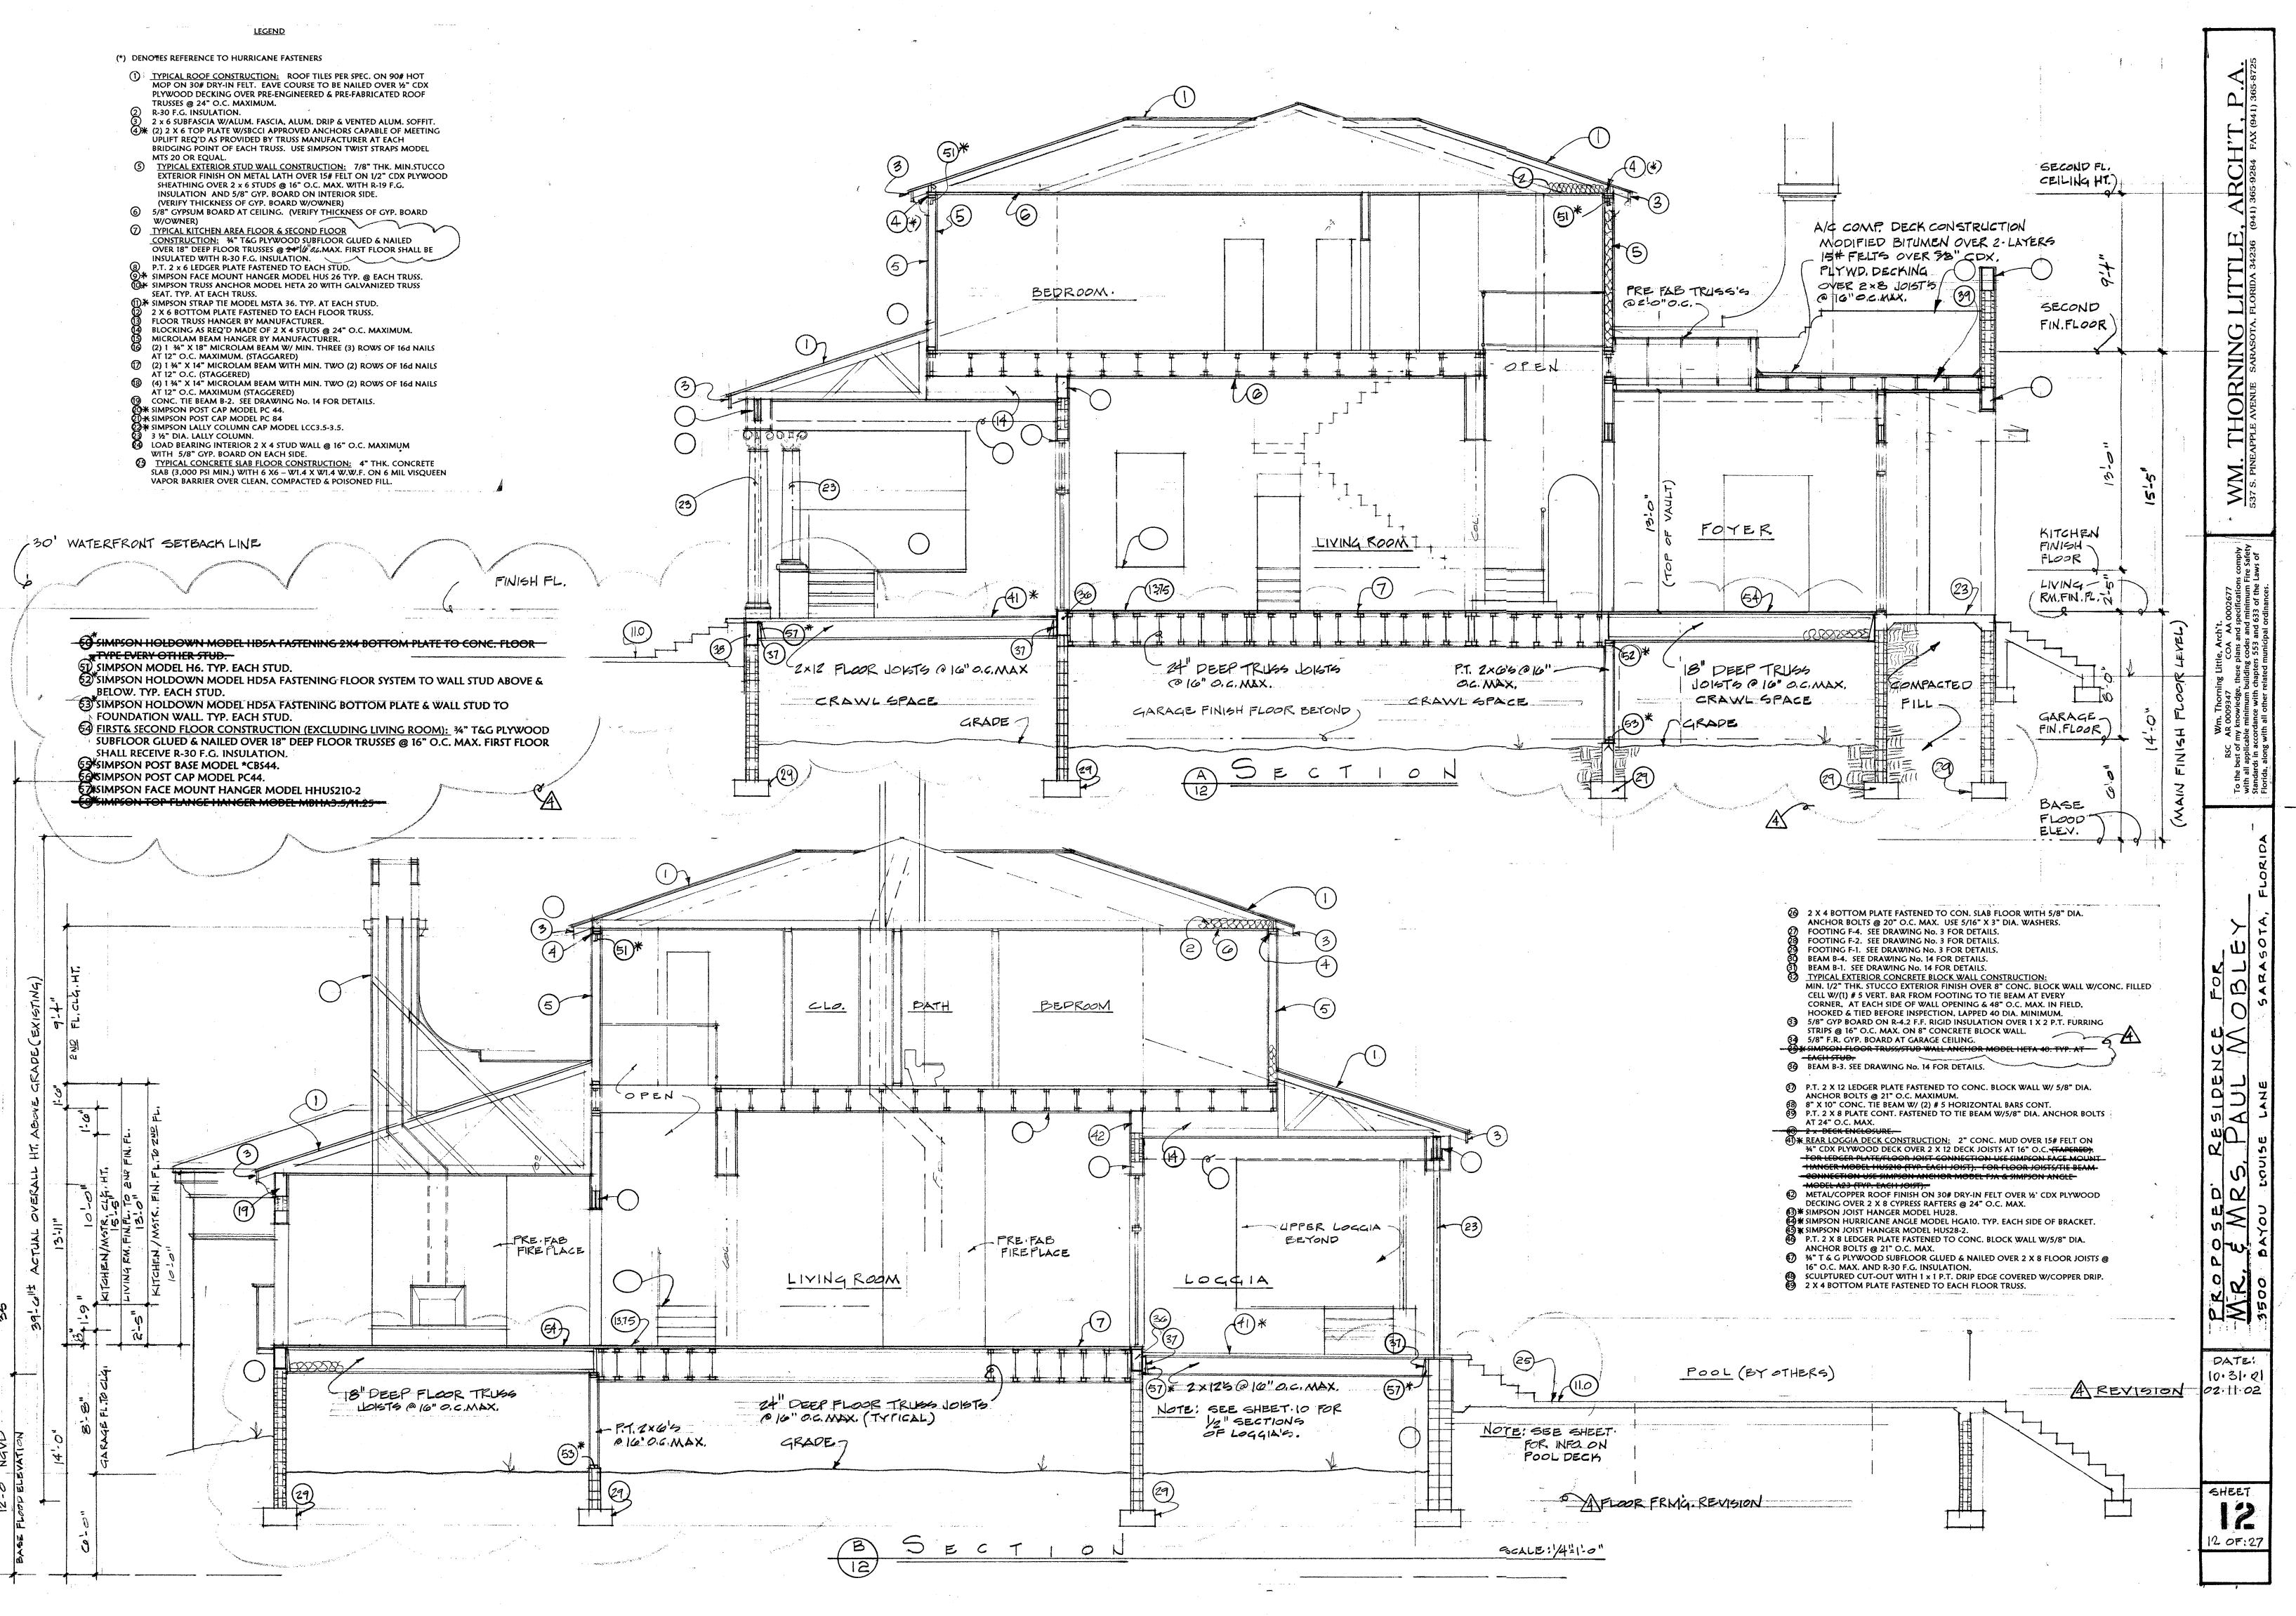

- MICROLAM BEAM HANGER BY MANUFACTURER.

- ONC. THE BEAM B-2. SEE DRAWING NO. 14 FOR DETAILS.

- WITH 5/8" GYP. BOARD ON EACH SIDE.

يد بيك ، سار ،

а пола слава и на селите се насе на селите на селите на селите на селите на селите со селите со селите на селит