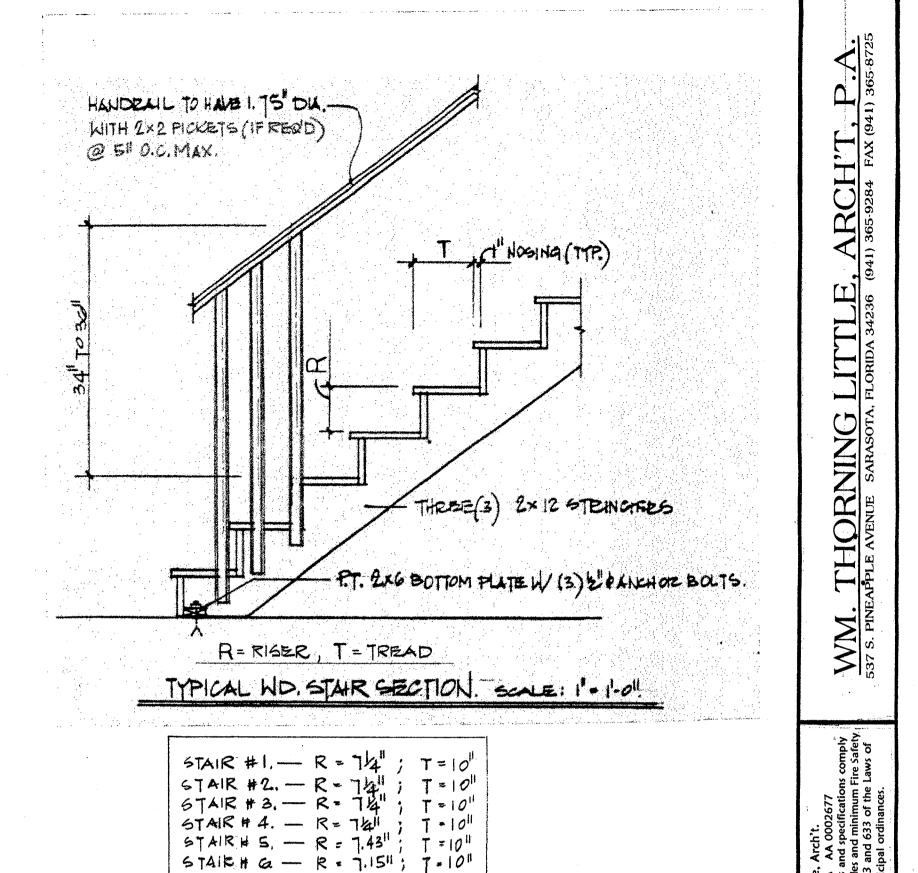

|            |                                       |







SITE LOCATION MAP NTS.

N

SIESTA DRIVE



а Т



FIRST FLOOR PLAN SCALE: 1/4" = 1'-0"

M























- EXTERIOR FINISH ON METAL LATH OVER 15# FELT ON 1/2" CDX PLYWOOD SHEATHING OVER 2 x 6 STUDS @ 16" O.C. MAX. WITH R-19 F.G.
- W/OWNER)
- INSULATED WITH R-30 F.G. INSULATION.

- MICROLAM BEAM HANGER BY MANUFACTURER.

- ONC. THE BEAM B-2. SEE DRAWING NO. 14 FOR DETAILS.

- WITH 5/8" GYP. BOARD ON EACH SIDE.





يد بيك ، سار ،

а пола слава и на селите се насе на селите на селите на селите на селите на селите со селите со селите на селит



an **i** ga a ann a



21165 JO15T6

PROPOSED' RESIDENCE FOR MR, & MRS, PAUL MOBLEY ASOO DAYOU TOULE LANE

Little, COA plans

Wm. Tho AR 0009347 my knowledge. able minimum B

A-REVISION. 02.11.02

CHEET:

130F27

A REVISION 7.23.02











| $ \begin{array}{c ccccccccccccccccccccccccccccccccccc$